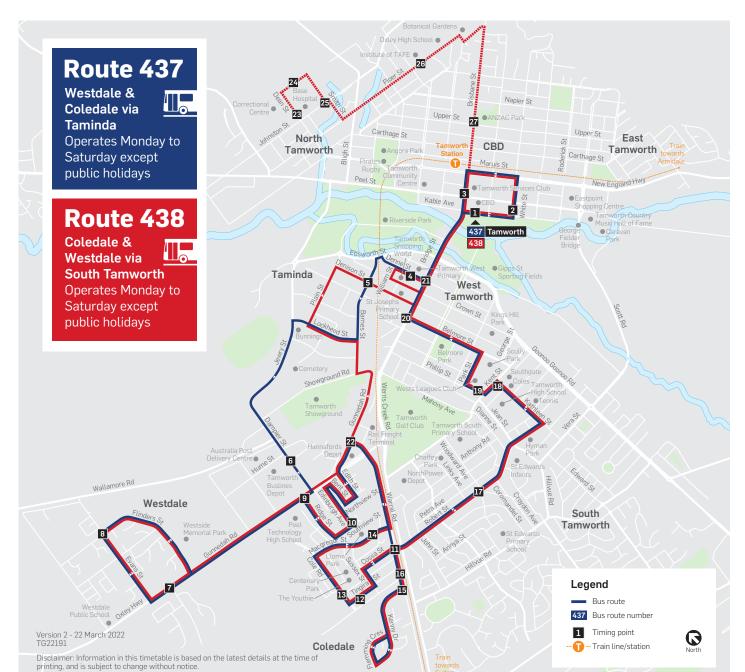

### Tamworth - Westdale - Coledale - Taminda

Effective 22 March 2022

Includes accessible services

Effective 23 November 2020