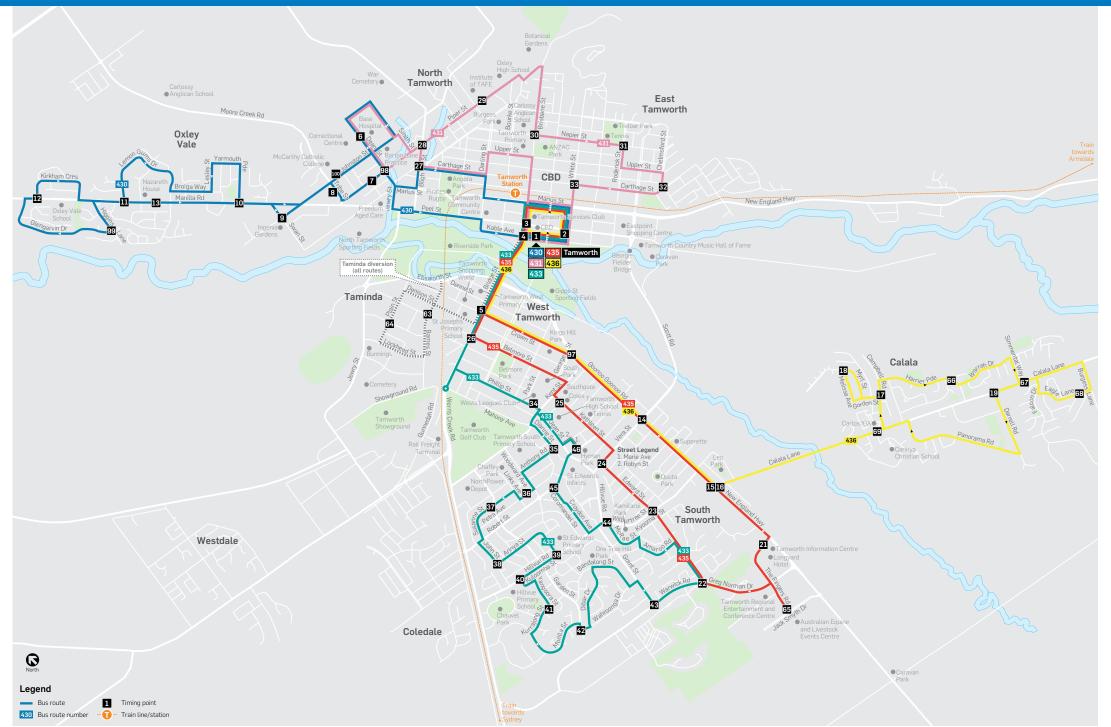

Hannafords Bus Service
Call (02) 6762 4984
Email geoff@hannafordsbusservices.com.au
See us at 15 Stewart Avenue
West Tamworth NSW 2340

# **Tamworth**Bus Timetable



### Tamworth - Westdale - Coledale - Taminda

Effective 22 March 2022



### HANNAFORDS

Proudly moving Tamworth for over 50 years

(02) 6762 4984



## Tamworth Rural Bus Guide

Your comprehensive guide to bus services operating in Tamworth linking:

- > Currabubula, Werris Creek & Quirindi
- > Kootingal, Moonbi & Bendemeer
- > Attunga & Manilla

For more information visit www.tamworthbuslines.com.au, email info@tamworthbuslines.com.au or call (02) 6762 3999



Includes accessible services

Effective 23 November 2020

#### **BUS ROUTE MAP**