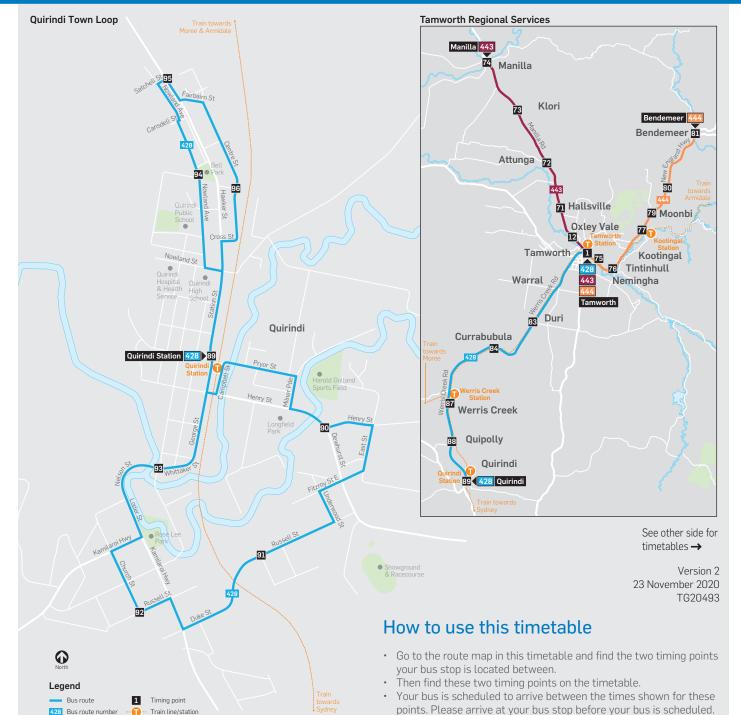

## Tamworth Rural Bus Guide

Your comprehensive guide to bus services operating in Tamworth linking:

- > Currabubula, Werris Creek & Quirindi
- > Kootingal, Moonbi & Bendemeer
- > Attunga & Manilla

For more information visit www.tamworthbuslines.com.au, email info@tamworthbuslines.com.au or call (02) 6762 3999

Includes accessible services

Effective 23 November 2020

#### **BUS ROUTE MAP**